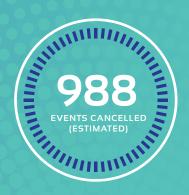

## When do you anticipate organising a face-to-face event in 2021?

What is your estimated events-based revenue loss?

COMBINED REVENUE LOSS (Estimated)

£176m

How many face-to-face event cancellations have you had in 2020?