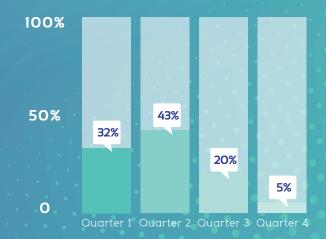

## When do you anticipate organising a face-to-face event in 2021?

What is your estimated events-based revenue loss?

COMBINED REVENUE LOSS (Estimated)

£176m

How many face-to-face event cancellations have you had in 2020?