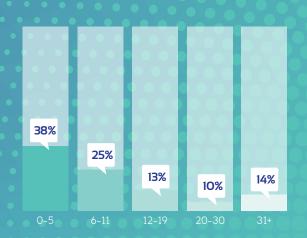

## When do you anticipate organising a face-to-face event in 2021?

What is your estimated events-based revenue loss?

COMBINED REVENUE LOSS (Estimated)

£176m

How many face-to-face event cancellations have you had in 2020?